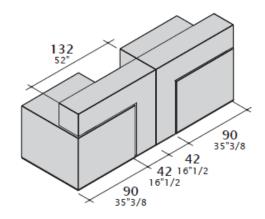

ailable including back painted etched glass and the new metal effect lacquer.



**Desk structure:** structure made of panels in Sablè lacquered or Steel lacquered finish. Also available back-lacquered etched glass.

**Bridge:** available in Sablè lacquered finish or Steel lacquered finish.

**Electrification:** reception equipped with cable tray and cable outlet for electrification.



Desk structure:

Sablè lacquered: UE White, Titanio.

Steel lacquered.

**Back-lacquered etched glass:** White, Silver, Titanio, Brown, Alfa Red.

Alla Neu.

#### Bridge:

**Sable lacquered,** available in different sample collection colours.

Steel lacquered.

#### DIMENSIONS



H74 and D80 available with all lenght options.







H105 and D30 available with all lenght options.



### **COMPOSITIONS**









## **ACCESSORIES**



Monitor bracket.



Monitor holder.



Monitor holder.