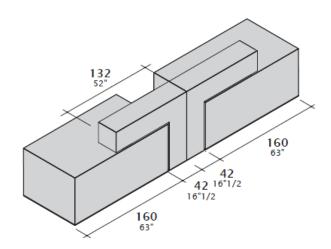

ble including back painted etched glass and the new metal effect lacquer.



**Desk structure:** structure made of panels in Sablè lacquered or Steel lacquered finish. Also available back-lacquered etched glass.

**Bridge:** available in Sablè lacquered finish or Steel lacquered finish.

**Electrification:** reception equipped with cable tray and cable outlet for electrification.



Desk structure:

Sablè lacquered: UE White, Titanio.

Steel lacquered.

**Back-lacquered etched glass:** White, Silver, Titanio, Brown, Alfa Red.

Alla Neu.

#### Bridge:

**Sable lacquered,** available in different sample collection colours.

Steel lacquered.

#### DIMENSIONS



H74 and D80 available with all lenght options.







H105 and D30 available with all lenght options.



### **COMPOSITIONS**









## **ACCESSORIES**



Monitor bracket.



Monitor holder.



Monitor holder.