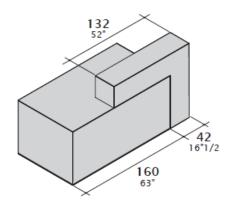

available including back painted etched glass and the new metal effect lacquer.



**Desk structure:** structure made of panels in Sablè lacquered or Steel lacquered finish. Also available back-lacquered etched glass.

**Bridge:** available in Sablè lacquered finish or Steel lacquered finish.

**Electrification:** reception equipped with cable tray and cable outlet for electrification.



Desk structure:

Sablè lacquered: UE White, Titanio.

Steel lacquered.

**Back-lacquered etched glass:** White, Silver, Titanio, Brown, Alfa Red.

Alla Neu.

#### Bridge:

**Sable lacquered,** available in different sample collection colours.

Steel lacquered.

#### DIMENSIONS



H74 and D80 available with all lenght options.







H105 and D30 available with all lenght options.



### **COMPOSITIONS**









## **ACCESSORIES**



Monitor bracket.



Monitor holder.



Monitor holder.