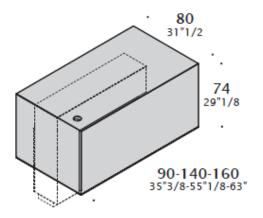

#### DIMENSIONS

H74 and D80 available with all lenght options.

H105 and D30 available with all lenght options.