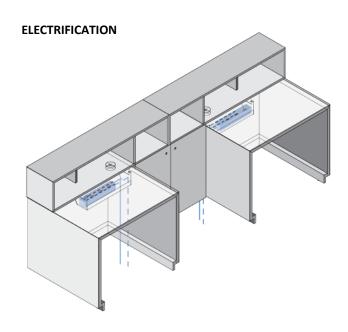

**Electrification:** reception equipped with cable tray and cable outlet for electrification.

Desk structure:

Sablè lacquered: UE White, Titanio.

Steel lacquered.

**Back-lacquered etched glass:** White, Silver, Titanio, Brown, Alfa Red.