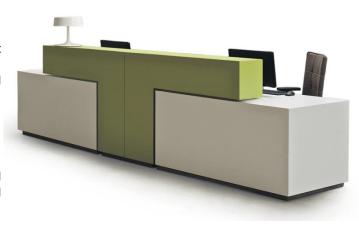

#### **Product: RECEPTION AND BRIDGE**

Modular reception system composed of two adjacent elements: desk and storage/privacy.

Many finish options are available including back painted etched glass and the new metal effect lacquer.

**Desk structure:** structure made of panels in Sablè lacquered or Steel lacquered finish. Also available back-lacquered etched glass.

**Bridge:** available in Sablè lacquered finish or Steel lacquered finish.