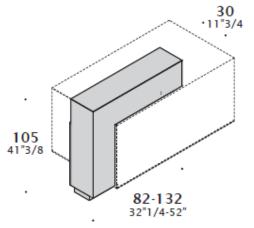

#### DIMENSIONS

H74 and D80 available with all lenght options.

H105 and D30 available with all lenght options.