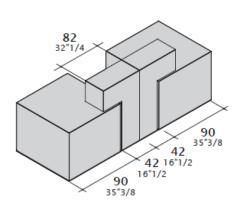

lable including back painted etched glass and the new metal effect lacquer.



**Desk structure:** structure made of panels in Sablè lacquered or Steel lacquered finish. Also available back-lacquered etched glass.

**Bridge:** available in Sablè lacquered finish or Steel lacquered finish.

**Electrification:** reception equipped with cable tray and cable outlet for electrification.



Desk structure:

Sablè lacquered: UE White, Titanio.

Steel lacquered.

**Back-lacquered etched glass:** White, Silver, Titanio, Brown, Alfa Red.

Alla Neu.

#### Bridge:

**Sable lacquered,** available in different sample collection colours.

Steel lacquered.

#### DIMENSIONS



H74 and D80 available with all lenght options.







H105 and D30 available with all lenght options.



### **COMPOSITIONS**









## **ACCESSORIES**



Monitor bracket.



Monitor holder.



Monitor holder.